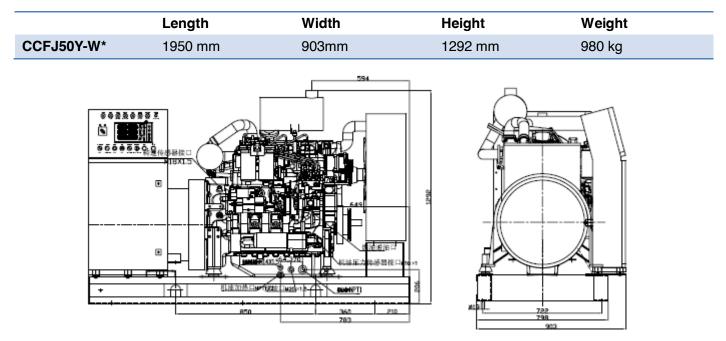

|  |
| Aspiration          | Turbocharged                         |  |
| Starting Method     | 24V electric starter and Air starter |  |



### **Alternator Specifications**

| Alternator Make                   | Stamford/Marathon   |
|-----------------------------------|---------------------|
| Alternator Model                  | UCM224F / MP-H-50-4 |
| Bearing Nos                       | 1                   |
| Insulation Class                  | Н                   |
| Steady-State Volt Adjustable Rate | ≤±2.5%              |
| IP class                          | IP23                |
| Winding Way                       | 12                  |
| Excitation Mode                   | Brushless           |
| Rated Power Factor                | 0.8                 |

#### **Dimensions**



#### **Sales Promises**

Weichai Power provides a full line of brand new and high quality products. Each and every unit is strictly factory tested.

Warranty time: 1 year

Service and parts are available from Weichai Power or distributors in your location

Distributed By:

Manufacturer: Weichai Power Co., Ltd Address: 197 A,Fushou East Street,High-Tech Development Zone, Weifang,China www.weichai.com