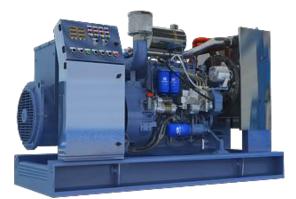

# Marine Genset- CCFJ50Y-W\*

# **Gen-Set Specifications**

| Genset Model | CCFJ5   | 50Y-W* |
|--------------|---------|--------|
| Power Factor | 0.8-3   | phase  |
| Frequency    | Voltage | Prime  |
| 50Hz         | 400V    | 50kW   |
| 60Hz         | /       | /      |

# **Engine Specifications**

| Engine Make & Model | Weichai WP4CD60-15 (50HZ)            |  |
|---------------------|--------------------------------------|--|
| Rated Speed         | 1500 rpm                             |  |
| Prime Power         | 60 kW                                |  |
| Bore & Stroke       | 105x130 mm                           |  |
| Displacement        | 4.5                                  |  |
| Cylinder Number     | 4                                    |  |
| Fuel System         | Mechanical Pump                      |  |
| Governor Method     | Electronic                           |  |
| Aspiration          | Turbocharged                         |  |
| Starting Method     | 24V electric starter and Air starter |  |

### **Alternator Specifications**

| Alternator Make                   | Stamford/Marathon   |
|-----------------------------------|---------------------|
| Alternator Model                  | UCM224F / MP-H-50-4 |
| Bearing Nos                       | 1                   |
| Insulation Class                  | Н                   |
| Steady-State Volt Adjustable Rate | ≤±2.5%              |
| IP class                          | IP23                |
| Winding Way                       | 12                  |
| Excitation Mode                   | Brushless           |
| Rated Power Factor                | 0.8                 |