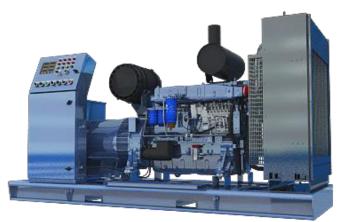

# Marine Genset- CCFJ250Y-W\*

## **Gen-Set Specifications**

| CCFJ    | 250Y-W*          |
|---------|------------------|
| 0.8-3   | phase            |
| Voltage | Prime            |
| 400V    | 250kW            |
| /       | /                |
|         | 0.8-3<br>Voltage |