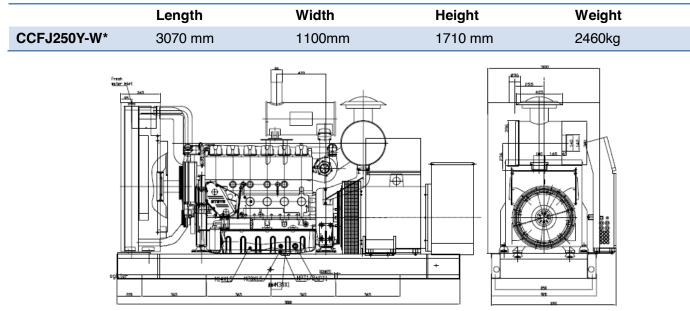

|
| Aspiration          | Turbocharged and aftercooled         |
| Starting Method     | 24V electric starter and Air starter |



#### **Alternator Specifications**

| Alternator Make                   | Stamford/Marathon    |
|-----------------------------------|----------------------|
| Alternator Model                  | HCM434E / MP-H-250-4 |
| Bearing Nos                       | 1                    |
| Insulation Class                  | Н                    |
| Steady-State Volt Adjustable Rate | ≤±2.5%               |
| IP class                          | IP23                 |
| Winding Way                       | 12                   |
| Excitation Mode                   | Brushless            |
| Rated Power Factor                | 0.8                  |

#### **Dimensions**



#### **Sales Promises**

Weichai Power provides a full line of brand new and high quality products. Each and every unit is strictly factory tested.

Warranty time: 1 year

Service and parts are available from Weichai Power or distributors in your location